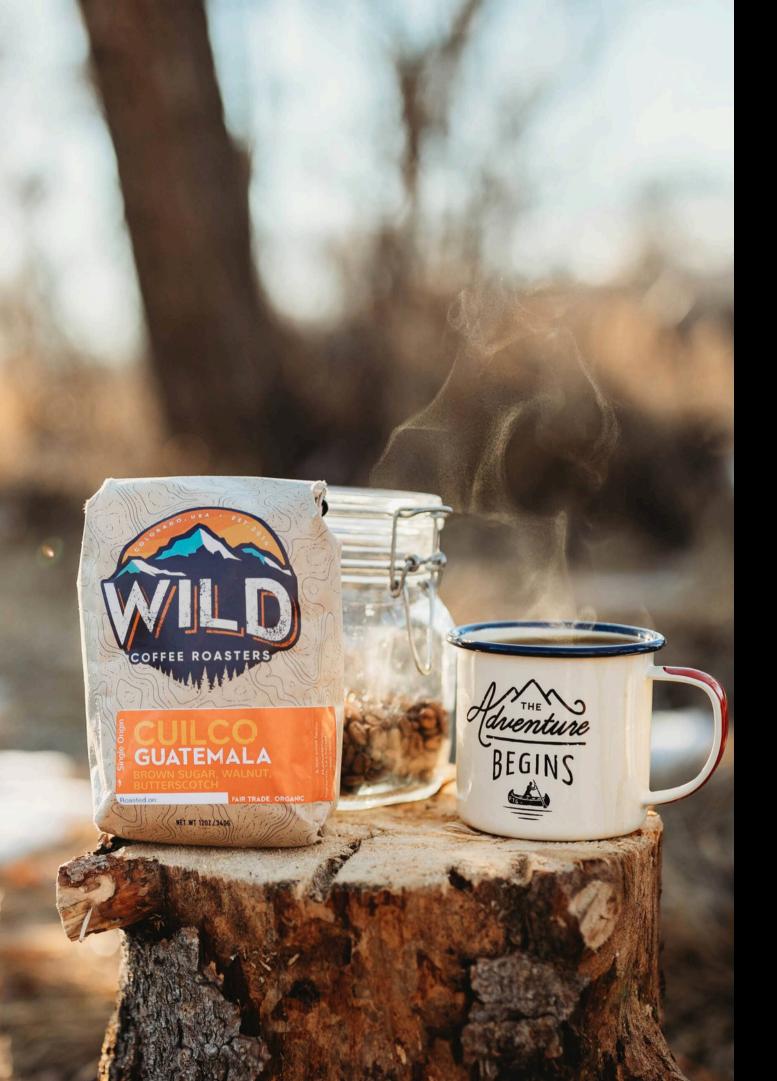

## Drink Craft Coffee. Do Good.

Wild Coffee in Silt handcrafted an organic single origin coffee from Brazil that has a nice intermingling of chocolate and nut notes. Buy one or more of these 12 oz. bags and support students from Garfield RE2 on Colorado's slopes this winter. Coffee checks and cash go directly to Wild Coffes Roasters. For every \$15 bag, we get \$5.